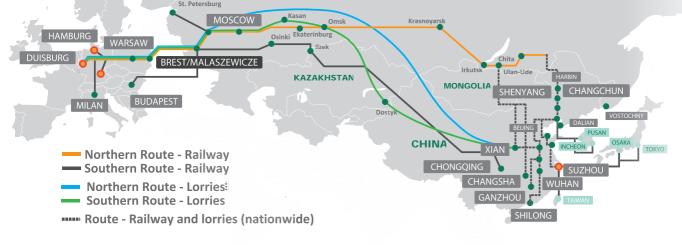

#### Bahn – East- & Westbound Express

Speed Train von Duisburg nach und aus Suzhou in 16-18 Tagen im Direktverkehr

- ⇒ Stückgut, Teil- und Komplettpartien
- ⇒ Wöchentliche Abfahrt
- ⇒ Dynamische Routung über die Nord- oder Südtrasse
- ⇒ Dokumentenprüfung
- ➡ Eigene Zollagenten an der Polnisch-Weißrussischen und Russisch-Chinesischen Grenze.
- Langjähriges Know-How über unseren Partner FELB auf der neuen Seidenstraße.

Es kommen wöchentlich neue Bahnverbindungen hinzu. Fragen Sie auch weitere Strecken nach Russland, Kasachstan, Japan, Südkorea und in viele Regionen Chinas an!

RUSSIA