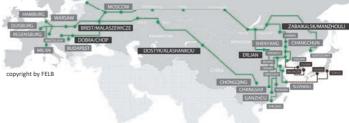

# Rail East- & Westbound Express

Speed train from Duisburg to Suzhou in 16-18 days for direct trade.

- ⇒ General cargo, partial and complete loads
- ➡ Weekly departures

New rail connections are added every week. Ask us about additional routes to Russia, Kazakhstan, Japan, South Korea and many regions of China.